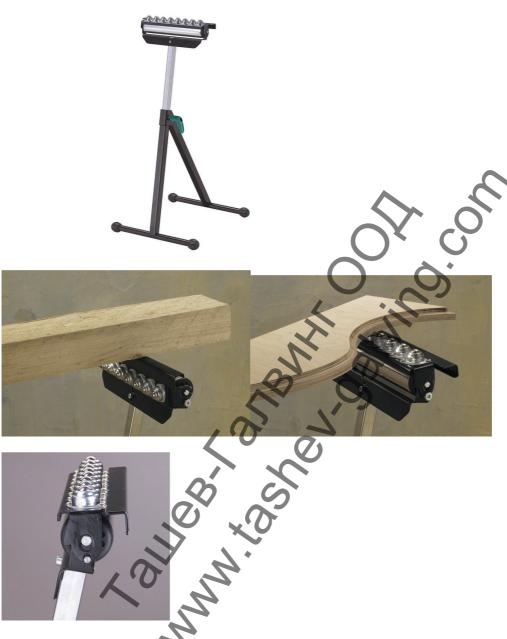

## Multi-function support stand & roller trestle

- can be used with all standard machine tables and workbenches
- for putting down and rolling off long boards, planks and slabs
- with a continuous height adjustment
- the stable support is used for extending the bearing surface of a work table and for supporting long work pieces

• the bearing-mounted supporting roller allows the materials to be fed easily in the processing direction

• the ball support allows the work piece to be fed in easily and moved in all directions, e.g. for milling

- can be folded for space-saving storage
- resting width: 300 mm

| article<br>no. | description                                     | EAN           | working<br>height | max.<br>loading | weight: |
|----------------|-------------------------------------------------|---------------|-------------------|-----------------|---------|
| 6102300        | 1 multi-function support stand & roller trestle | 4006885610231 | 630 - 1,000<br>mm | 50 kg           | 5.6 kg  |